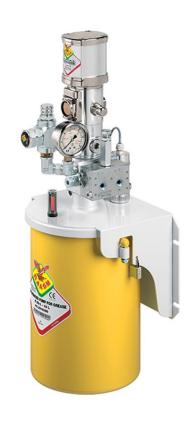

## P/N 2010020

Air operated pump s. C20F for grease with 10 litres reservoir (rechargeable), R 50:1 and overpressure reversing valve