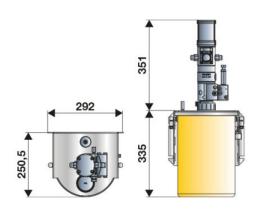

| 1330 cm3/min      |
|-----------------------------|-------------------|
| Tank capacity               | 10                |
| Pressure ratio              | 50:1              |
| Air inlet connection        | G 1/4" (f)        |
| Lubricant outlet connection | G 1/4" (f)        |
| Working temperature         | -25 ÷ +60 °C      |
| Lubricant                   | grease max NLGI 2 |
| Drum internal ø             | 220 mm            |
| Pump(R 50:1)                | p/n 62641         |
| Drum cover                  | -                 |
| Membrane                    | p/n 10/617        |
| Packing                     | No. 1 - 0,056 m3  |
| Net weight                  | 18,2 kg           |
| Gross weight                | 18,5 kg           |



## **OVERALL DIMENSIONS (mm)**