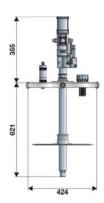

| 1330 cm3/min      |
|-----------------------------|-------------------|
| Tank capacity               | 60 kg             |
| Pressure ratio              | 50:1              |
| Air inlet connection        | G 1/4" (f)        |
| Lubricant outlet connection | G 1/4" (f)        |
| Working temperature         | -25 ÷ +60 °C      |
| Lubricant                   | grease max NLGI 2 |
| Drum internal ø             | 360 ÷ 400 mm      |
| Pump(R 50:1)                | p/n 62674         |
| Drum cover                  | p/n 10/502        |
| Membrane                    | p/n 10/61         |
| Packing                     | No. 2 - 0,086 m3  |
| Net weight                  | 15,6 kg           |
| Gross weight                | 16,2 kg           |



## **OVERALL DIMENSIONS (mm)**