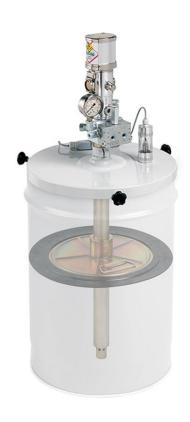

## P/N 2010470

Air operated pump s. C20F for grease with 60 kg reservoir (internal ø  $360 \div 400$  mm), R 50:1 and overpressure reversing valve

## **FEATURES**

| Flow rate                   | 1330 cm3/min      |
|-----------------------------|-------------------|
| Tank capacity               | 60 kg             |
| Pressure ratio              | 50:1              |
| Air inlet connection        | G 1/4" (f)        |
| Lubricant outlet connection | G 1/4" (f)        |
| Working temperature         | -25 ÷ +60 °C      |
| Lubricant                   | grease max NLGI 2 |
| Drum internal ø             | 360 ÷ 400 mm      |
| Pump(R 50:1)                | p/n 62674         |
| Drum cover                  | p/n 10/502        |
| Membrane                    | p/n 10/61         |
| Packing                     | No. 2 - 0,086 m3  |
| Net weight                  | 15,6 kg           |
| Gross weight                | 16,2 kg           |