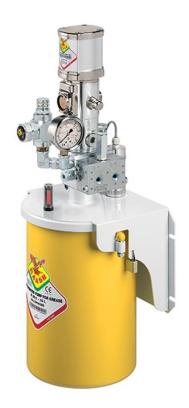

# P/N 2010650

Air operated pump s. C20F for oil with 10 litres reservoir (rechargeable), R 50:1 and overpressure reversing valve

### FEATURES

| Flow rate                   | 1330 cm3/min     |
|-----------------------------|------------------|
| Tank capacity               | 10               |
| Pressure ratio              | 50:1             |
| Air inlet connection        | G 1/4" (f)       |
| Lubricant outlet connection | G 1/4" (f)       |
| Working temperature         | -25 ÷ +60 °C     |
| Lubricant                   | oils > 40 cSt    |
| Drum internal ø             | 240 mm           |
| Pump(R 50:1)                | p/n 62641        |
| Drum cover                  | -                |
| Membrane                    | -                |
| Packing                     | No. 1 - 0,056 m3 |
| Net weight                  | 17,4 kg          |
| Gross weight                | 17,7 kg          |