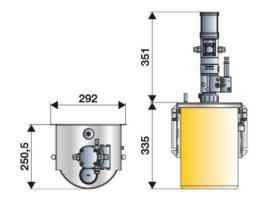

Flow rate                   | 1330 cm3/min     |
|-----------------------------|------------------|
| Tank capacity               | 10               |
| Pressure ratio              | 50:1             |
| Air inlet connection        | G 1/4" (f)       |
| Lubricant outlet connection | G 1/4" (f)       |
| Working temperature         | -25 ÷ +60 °C     |
| Lubricant                   | oils > 40 cSt    |
| Drum internal ø             | 240 mm           |
| Pump(R 50:1)                | p/n 62641        |
| Drum cover                  | -                |
| Membrane                    | -                |
| Packing                     | No. 1 - 0,056 m3 |
| Net weight                  | 17,4 kg          |
| Gross weight                | 17,7 kg          |



#### **OVERALL DIMENSIONS (mm)**