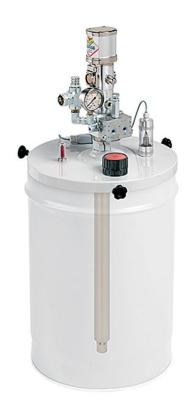

## P/N 2010830

Air operated pump s. C20F for oil with 20 kg reservoir (external ø 260 $\div$ 330 mm), R 50:1 and overpressure reversing valve

### FEATURES

| Flow rate                   | 1330 cm3/min     |
|-----------------------------|------------------|
| Tank capacity               | 20 kg            |
| Pressure ratio              | 50:1             |
| Air inlet connection        | G 1/4" (f)       |
| Lubricant outlet connection | G 1/4" (f)       |
| Working temperature         | -25 ÷ +60 °C     |
| Lubricant                   | oils > 40 cSt    |
| Drum internal ø             | 260 ÷ 330 mm     |
| Pump(R 50:1)                | p/n 62648        |
| Drum cover                  | p/n 10/507       |
| Membrane                    | -                |
| Packing                     | No. 2 - 0,094 m3 |
| Net weight                  | 12,2 kg          |
| Gross weight                | 12,8 kg          |