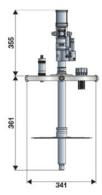

Flow rate                   | 1330 cm3/min     |
|-----------------------------|------------------|
| Tank capacity               | 20 kg            |
| Pressure ratio              | 50:1             |
| Air inlet connection        | G 1/4" (f)       |
| Lubricant outlet connection | G 1/4" (f)       |
| Working temperature         | -25 ÷ +60 °C     |
| Lubricant                   | oils > 40 cSt    |
| Drum internal ø             | 260 ÷ 330 mm     |
| Pump(R 50:1)                | p/n 62648        |
| Drum cover                  | p/n 10/507       |
| Membrane                    | -                |
| Packing                     | No. 2 - 0,094 m3 |
| Net weight                  | 12,2 kg          |
| Gross weight                | 12,8 kg          |



#### **OVERALL DIMENSIONS (mm)**