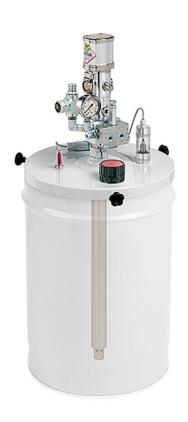

## P/N 2011010

Air operated pump s. C20F for oil with 50 kg reservoir (external ø 340÷385 mm), R 50:1 and overpressure reversing valve

## **FEATURES**

| Flow rate                   | 1330 cm3/min     |
|-----------------------------|------------------|
| Tank capacity               | 50 ÷ 60 kg       |
| Pressure ratio              | 50:1             |
| Air inlet connection        | G 1/4" (f)       |
| Lubricant outlet connection | G 1/4" (f)       |
| Working temperature         | -25 ÷ +60 °C     |
| Lubricant                   | oils > 40 cSt    |
| Drum internal ø             | 340 ÷ 385 mm     |
| Pump(R 50:1)                | p/n 62674        |
| Drum cover                  | p/n 10/503       |
| Membrane                    | -                |
| Packing                     | No. 2 - 0,086 m3 |
| Net weight                  | 13,4 kg          |
| Gross weight                | 14 kg            |