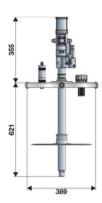

| Flow rate                   | 1330 cm3/min     |
|-----------------------------|------------------|
| Tank capacity               | 50 ÷ 60 kg       |
| Pressure ratio              | 50:1             |
| Air inlet connection        | G 1/4" (f)       |
| Lubricant outlet connection | G 1/4" (f)       |
| Working temperature         | -25 ÷ +60 °C     |
| Lubricant                   | oils > 40 cSt    |
| Drum internal ø             | 340 ÷ 385 mm     |
| Pump(R 50:1)                | p/n 62674        |
| Drum cover                  | p/n 10/503       |
| Membrane                    | -                |
| Packing                     | No. 2 - 0,086 m3 |
| Net weight                  | 13,4 kg          |
| Gross weight                | 14 kg            |



## **OVERALL DIMENSIONS (mm)**