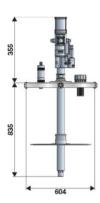

|
| Drum internal ø                             | closed - thread 2"                                   |
| Drum internal ø Pump(R 50:1)                | closed - thread 2"<br>p/n 62695                      |
|                                             | 0.0000                                               |
| Pump(R 50:1)                                | p/n 62695                                            |
| Pump(R 50:1)  Drum cover                    | p/n 62695<br>level p/n 39650                         |
| Pump(R 50:1)  Drum cover  Membrane          | p/n 62695<br>level p/n 39650<br>p/n 10/14            |
| Pump(R 50:1)  Drum cover  Membrane  Packing | p/n 62695 level p/n 39650 p/n 10/14 No. 2 - 0,060 m3 |



## **OVERALL DIMENSIONS (mm)**