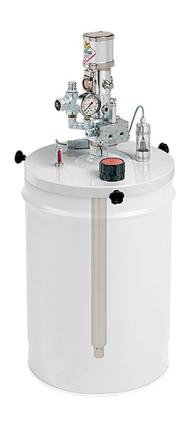

## P/N 2011190

Air operated pump s. C20F for oil with 200 kg reservoir with G 2" (f), R 50:1 and overpressure reversing valve

## **FEATURES**

| Flow rate                                   | 1330 cm3/min                                         |
|---------------------------------------------|------------------------------------------------------|
| Tank capacity                               | 200 kg                                               |
| Pressure ratio                              | 50:1                                                 |
| Air inlet connection                        | G 1/4" (f)                                           |
| Lubricant outlet connection                 | G 1/4" (f)                                           |
| Working temperature                         | -25 ÷ +60 °C                                         |
| Lubricant                                   | oils > 40 cSt                                        |
|                                             |                                                      |
| Drum internal ø                             | closed - thread 2"                                   |
| Drum internal ø Pump(R 50:1)                | closed - thread 2"<br>p/n 62695                      |
|                                             | 0.0000                                               |
| Pump(R 50:1)                                | p/n 62695                                            |
| Pump(R 50:1)  Drum cover                    | p/n 62695<br>level p/n 39650                         |
| Pump(R 50:1)  Drum cover  Membrane          | p/n 62695<br>level p/n 39650<br>p/n 10/14            |
| Pump(R 50:1)  Drum cover  Membrane  Packing | p/n 62695 level p/n 39650 p/n 10/14 No. 2 - 0,060 m3 |