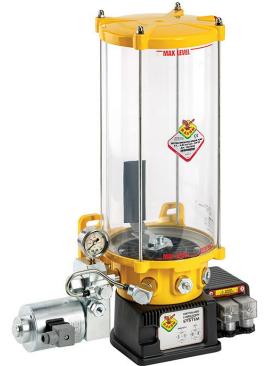

## P/N 1527805

Motor operated pump s. C15B18 for grease 24 V DC, remote control with 2 pumping elements, 8 litres reservoir, min level indicator and solenoid valve

## FEATURES

| Flow rate                   | 8,54 cm3/min         |
|-----------------------------|----------------------|
| Tank capacity               | 8                    |
| Reducer ratio               | -                    |
| Lubricant inlet connection  | by hydraulic greaser |
| Lubricant outlet connection | G 3/8" (f)           |
| N° of pistons               | 2                    |
| Working temperature         | -25 ÷ +60 °C         |
| Compatible fluids           | grease max NLGI 2    |
| Supply                      | 24 V DC              |
| Protection degree           | IP55                 |
| Velocity                    | -                    |
| Packing                     | No. 1 - 0,045 m3     |
| Net weight                  | 6,4 kg               |
| Gross weight                | 11,9 kg              |