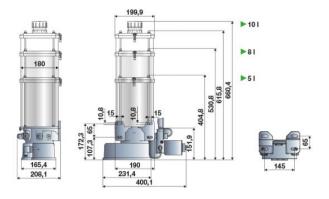

-------------------------|----------------------|
| Tank capacity               | 8                    |
| Reducer ratio               | -                    |
| Lubricant inlet connection  | by hydraulic greaser |
| Lubricant outlet connection | G 3/8" (f)           |
| N° of pistons               | 2                    |
| Working temperature         | -25 ÷ +60 °C         |
| Compatible fluids           | grease max NLGI 2    |
| Supply                      | 24 V DC              |
| Protection degree           | IP55                 |
| Velocity                    | -                    |
| Packing                     | No. 1 - 0,045 m3     |
| Net weight                  | 6,4 kg               |
| Gross weight                | 11,9 kg              |



## **OVERALL DIMENSIONS (mm)**