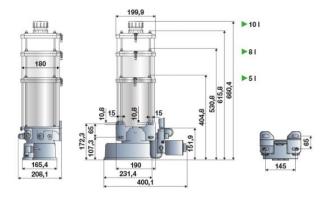

-------------------------|----------------------|
| Tank capacity               | 5                    |
| Reducer ratio               | -                    |
| Lubricant inlet connection  | by hydraulic greaser |
| Lubricant outlet connection | G 3/8" (f)           |
| N° of pistons               | 4                    |
| Working temperature         | -25 ÷ +60 °C         |
| Compatible fluids           | oils > 40 cSt        |
| Supply                      | 24 V DC              |
| Protection degree           | IP55                 |
| Velocity                    | -                    |
| Packing                     | No. 1 - 0,037 m3     |
| Net weight                  | 6 kg                 |
| Gross weight                | 7 kg                 |



## **OVERALL DIMENSIONS (mm)**