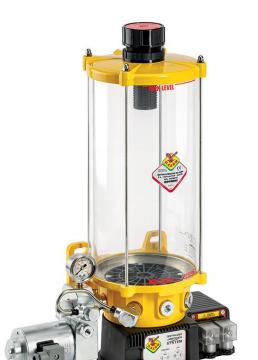

## P/N 1554505

Motor operated pump s. C15B18 for oil 24 V DC, remote control with 4 pumping elements, 5 litres reservoir, min level indicator and solenoid valve

## FEATURES

| Flow rate                   | 17,08 cm3/min        |
|-----------------------------|----------------------|
| Tank capacity               | 5                    |
| Reducer ratio               | -                    |
| Lubricant inlet connection  | by hydraulic greaser |
| Lubricant outlet connection | G 3/8" (f)           |
| N° of pistons               | 4                    |
| Working temperature         | -25 ÷ +60 °C         |
| Compatible fluids           | oils > 40 cSt        |
| Supply                      | 24 V DC              |
| Protection degree           | IP55                 |
| Velocity                    | -                    |
| Packing                     | No. 1 - 0,037 m3     |
| Net weight                  | 6 kg                 |
| Gross weight                | 7 kg                 |