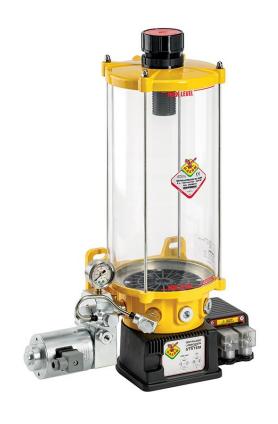

## P/N 1558015

Motor operated pump s. C15B18 for oil 24 V DC, remote control with 2 pumping elements, 8 litres reservoir, min level indicator and solenoid valve

## **FEATURES**

| Flow rate                   | 8,54 cm3/min         |
|-----------------------------|----------------------|
| Tank capacity               | 8                    |
| Reducer ratio               | -                    |
| Lubricant inlet connection  | by hydraulic greaser |
| Lubricant outlet connection | G 3/8" (f)           |
| N° of pistons               | 2                    |
| Working temperature         | -25 ÷ +60 °C         |
| Compatible fluids           | oils > 40 cSt        |
| Supply                      | 24 V DC              |
| Protection degree           | IP55                 |
| Velocity                    | -                    |
| Packing                     | No. 1 - 0,045 m3     |
| Net weight                  | 6,2 kg               |
| Gross weight                | 11,7 kg              |