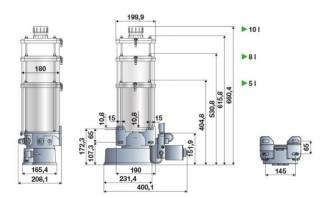

-------------------------|----------------------|
| Tank capacity               | 8                    |
| Reducer ratio               | -                    |
| Lubricant inlet connection  | by hydraulic greaser |
| Lubricant outlet connection | G 3/8" (f)           |
| N° of pistons               | 2                    |
| Working temperature         | -25 ÷ +60 °C         |
| Compatible fluids           | oils > 40 cSt        |
| Supply                      | 24 V DC              |
| Protection degree           | IP55                 |
| Velocity                    | -                    |
| Packing                     | No. 1 - 0,045 m3     |
| Net weight                  | 6,2 kg               |
| Gross weight                | 11,7 kg              |



## **OVERALL DIMENSIONS (mm)**