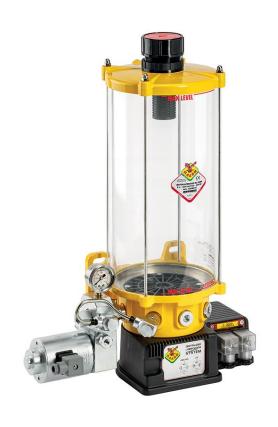

## P/N 1558285

Motor operated pump s. C15B18 for oil 24 V DC, remote control with 4 pumping elements, 8 litres reservoir, min level indicator and solenoid valve

## **FEATURES**

| Flow rate                   | 17,08 cm3/min        |
|-----------------------------|----------------------|
| Tank capacity               | 8                    |
| Reducer ratio               | -                    |
| Lubricant inlet connection  | by hydraulic greaser |
| Lubricant outlet connection | G 3/8" (f)           |
| N° of pistons               | 4                    |
| Working temperature         | -25 ÷ +60 °C         |
| Compatible fluids           | oils > 40 cSt        |
| Supply                      | 24 V DC              |
| Protection degree           | IP55                 |
| Velocity                    | -                    |
| Packing                     | No. 1 - 0,045 m3     |
| Net weight                  | 6,2 kg               |
| Gross weight                | 11,7 kg              |