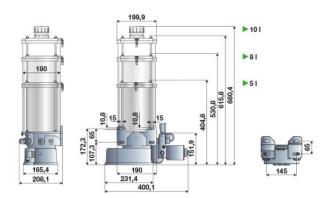

-------------------------|----------------------|
| Tank capacity               | 8                    |
| Reducer ratio               | -                    |
| Lubricant inlet connection  | by hydraulic greaser |
| Lubricant outlet connection | G 3/8" (f)           |
| N° of pistons               | 4                    |
| Working temperature         | -25 ÷ +60 °C         |
| Compatible fluids           | oils > 40 cSt        |
| Supply                      | 24 V DC              |
| Protection degree           | IP55                 |
| Velocity                    | -                    |
| Packing                     | No. 1 - 0,045 m3     |
| Net weight                  | 6,2 kg               |
| Gross weight                | 11,7 kg              |



## **OVERALL DIMENSIONS (mm)**