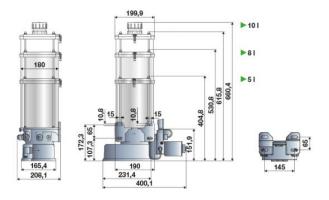

-------------------------|----------------------|
| Tank capacity               | 10                   |
| Reducer ratio               | -                    |
| Lubricant inlet connection  | by hydraulic greaser |
| Lubricant outlet connection | G 3/8" (f)           |
| N° of pistons               | 2                    |
| Working temperature         | -25 ÷ +60 °C         |
| Compatible fluids           | oils > 40 cSt        |
| Supply                      | 24 V DC              |
| Protection degree           | IP55                 |
| Velocity                    | -                    |
| Packing                     | No. 1 - 0,048 m3     |
| Net weight                  | 6,4 kg               |
| Gross weight                | 12 kg                |



## **OVERALL DIMENSIONS (mm)**