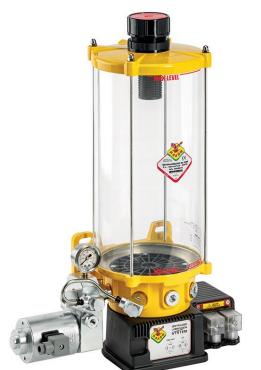

## P/N 1561005

Motor operated pump s. C15B18 for oil 24 V DC, remote control with 2 pumping elements, 10 litres reservoir, min level indicator and solenoid valve

## FEATURES

| Flow rate                   | 8,54 cm3/min         |
|-----------------------------|----------------------|
| Tank capacity               | 10                   |
| Reducer ratio               | -                    |
| Lubricant inlet connection  | by hydraulic greaser |
| Lubricant outlet connection | G 3/8" (f)           |
| N° of pistons               | 2                    |
| Working temperature         | -25 ÷ +60 °C         |
| Compatible fluids           | oils > 40 cSt        |
| Supply                      | 24 V DC              |
| Protection degree           | IP55                 |
| Velocity                    | -                    |
| Packing                     | No. 1 - 0,048 m3     |
| Net weight                  | 6,4 kg               |
| Gross weight                | 12 kg                |