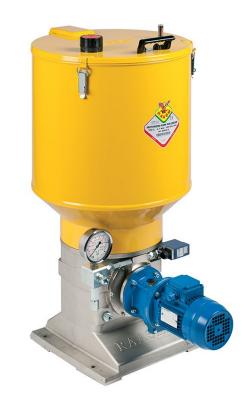

## P/N 2000335

Motor operated pump s. C20P for oil 230-400 V AC - 50 Hz - 275-480 V AC - 60 Hz with 2 pumping element ø 10 mm, 40 litres reservoir and min level indicator

## FEATURES

| Flow rate                   | 400 cm3/min                                    |
|-----------------------------|------------------------------------------------|
| Tank capacity               | 100                                            |
| Lubricant inlet connection  | G 1/2" (f)                                     |
| Lubricant outlet connection | G 3/8" (f)                                     |
| Dosing piston ø             | 10 mm                                          |
| Working temperature         | -25 ÷ +60 °C                                   |
| Lubricant                   | oils > 40 cSt                                  |
| Supply                      | 230/400 V AC - 50 Hz -<br>276/480 V AC - 60 Hz |
| Velocity                    | 1370 ÷ 1640 rpm                                |
| Packing                     | No. 1 - 0,435 m3                               |
| Net weight                  | 73,6 kg                                        |
| Gross weight                | 90,4 kg                                        |