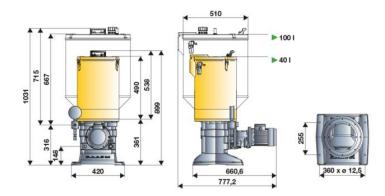

|
| Dosing piston ø             | 10 mm                                          |
| Working temperature         | -25 ÷ +60 °C                                   |
| Lubricant                   | oils > 40 cSt                                  |
| Supply                      | 230/400 V AC - 50 Hz -<br>276/480 V AC - 60 Hz |
| Velocity                    | 1370 ÷ 1640 rpm                                |
| Packing                     | No. 1 - 0,435 m3                               |
| Net weight                  | 73,6 kg                                        |
| Gross weight                | 90,4 kg                                        |

RAASM S.p.a. Via Marangoni 33, 36022 S. Zeno di Cassola (VI) Italy Tel. +39 0424 570891 info@raasm.com



## **OVERALL DIMENSIONS (mm)**