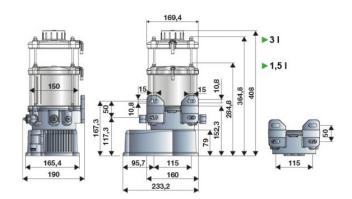

tion, Shipping and offshore, Railway transport

## **FEATURES**

| Flow rate              | 4,27 cm3/min         |
|------------------------|----------------------|
| Tank capacity          | 1,5 l                |
| Control type           | analog               |
| Delivery union         | G 1/4" (f)           |
| Tank filling           | by hydraulic greaser |
| N° of pumping elements | 1                    |
| Working temperature    | -25 ÷ +60 °C         |
| Lubricant              | grease max NLGI 2    |
| Supply                 | 12 V DC              |
| Protection degree      | IP55                 |
| Packing                | No. 1 - 0,024 m3     |
| Net weight             | 5,2 kg               |
| Gross weight           | 6,2 kg               |



## **OVERALL DIMENSIONS (mm)**