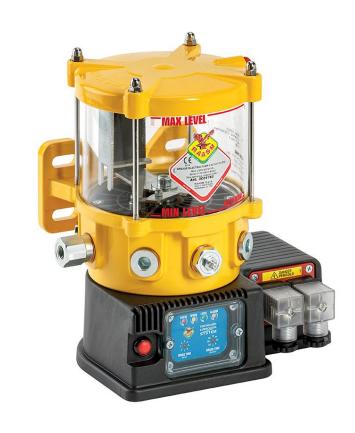

## P/N 3000040

Motor operated pump s. C30B15 for grease 12 V DC with 1 pumping element, 1,5 litres reservoir, min level indicator and analogic display

## **FEATURES**

| Flow rate              | 4,27 cm3/min         |
|------------------------|----------------------|
| Tank capacity          | 1,5 l                |
| Control type           | analog               |
| Delivery union         | G 1/4" (f)           |
| Tank filling           | by hydraulic greaser |
| N° of pumping elements | 1                    |
| Working temperature    | -25 ÷ +60 °C         |
| Lubricant              | grease max NLGI 2    |
| Supply                 | 12 V DC              |
| Protection degree      | IP55                 |
| Packing                | No. 1 - 0,024 m3     |
| Net weight             | 5,2 kg               |
| Gross weight           | 6,2 kg               |