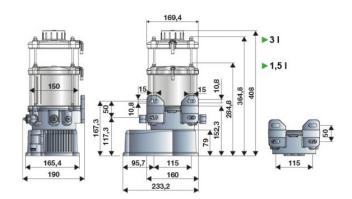

tion, Shipping and offshore, Railway transport

## **FEATURES**

| Flow rate              | 4,27 cm3/min         |
|------------------------|----------------------|
| Tank capacity          | 1,5                  |
| Control type           | digital              |
| Delivery union         | G 1/4" (f)           |
| Tank filling           | by hydraulic greaser |
| N° of pumping elements | 1                    |
| Working temperature    | -25 ÷ +60 °C         |
| Lubricant              | grease max NLGI 2    |
| Supply                 | 12 V DC              |
| Protection degree      | IP55                 |
| Packing                | No. 1 - 0,024 m3     |
| Net weight             | 5,2 kg               |
| Gross weight           | 6,2 kg               |



## **OVERALL DIMENSIONS (mm)**