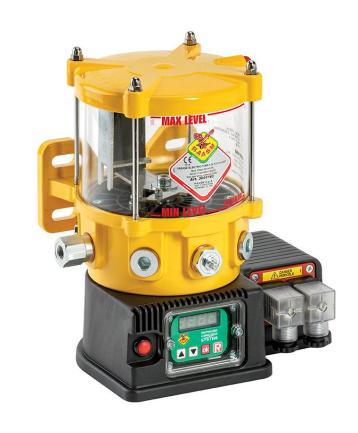

## P/N 3000085

Motor operated pump s. C30B15 for grease 12 V DC with 1 pumping element, 1,5 litres reservoir, min level indicator and digital display

## **FEATURES**

| Flow rate              | 4,27 cm3/min         |
|------------------------|----------------------|
| Tank capacity          | 1,5                  |
| Control type           | digital              |
| Delivery union         | G 1/4" (f)           |
| Tank filling           | by hydraulic greaser |
| N° of pumping elements | 1                    |
| Working temperature    | -25 ÷ +60 °C         |
| Lubricant              | grease max NLGI 2    |
| Supply                 | 12 V DC              |
| Protection degree      | IP55                 |
| Packing                | No. 1 - 0,024 m3     |
| Net weight             | 5,2 kg               |
| Gross weight           | 6,2 kg               |