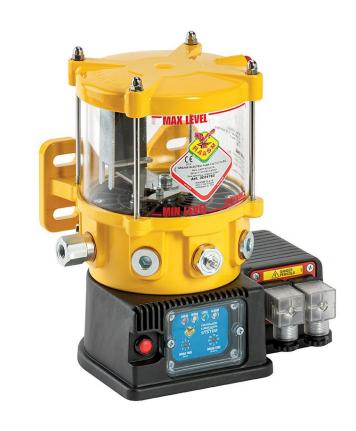

## P/N 3001120

Motor operated pump s. C30B15 for grease 24 V DC with 1 pumping element, 1,5 litres reservoir, min level indicator and analogic display

## **FEATURES**

| Flow rate              | 4,27 cm3/min         |
|------------------------|----------------------|
| Tank capacity          | 1,5                  |
| Control type           | analog               |
| Delivery union         | G 1/4" (f)           |
| Tank filling           | by hydraulic greaser |
| N° of pumping elements | 1                    |
| Working temperature    | -25 ÷ +60 °C         |
| Lubricant              | grease max NLGI 2    |
| Supply                 | 24 V DC              |
| Protection degree      | IP55                 |
| Packing                | No. 1 - 0,024 m3     |
| Net weight             | 5,2 kg               |
| Gross weight           | 6,2 kg               |