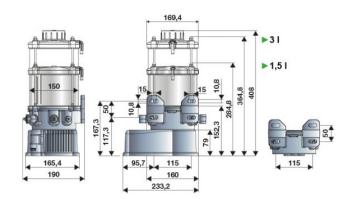

tion, Shipping and offshore, Railway transport

## **FEATURES**

| Flow rate              | 4,27 cm3/min         |
|------------------------|----------------------|
| Tank capacity          | 1,5                  |
| Control type           | analog               |
| Delivery union         | G 1/4" (f)           |
| Tank filling           | by hydraulic greaser |
| N° of pumping elements | 1                    |
| Working temperature    | -25 ÷ +60 °C         |
| Lubricant              | grease max NLGI 2    |
| Supply                 | 24 V DC              |
| Protection degree      | IP55                 |
| Packing                | No. 1 - 0,024 m3     |
| Net weight             | 5,2 kg               |
| Gross weight           | 6,2 kg               |



## **OVERALL DIMENSIONS (mm)**