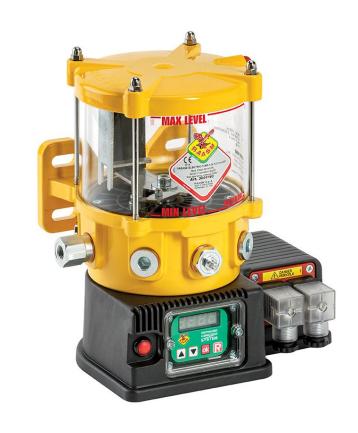

## P/N 3001165

Motor operated pump s. C30B15 for grease 24 V DC with 1 pumping element, 1,5 litres reservoir, min level indicator and digital display

## **FEATURES**

| 4,27 cm3/min         |
|----------------------|
| 1,5                  |
| digital              |
| G 1/4" (f)           |
| by hydraulic greaser |
| 1                    |
| -25 ÷ +60 °C         |
| grease max NLGI 2    |
| 24 V DC              |
| IP55                 |
| No. 1 - 0,024 m3     |
| 5,2 kg               |
| 6,2 kg               |
|                      |