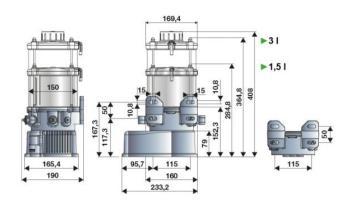

## P/N 3001165

Motor operated pump s. C30B15 for grease 24 V DC with 1 pumping element, 1,5 litres reservoir, min level indicator and digital display

## **AREAS OF USE**

Aeronautics, Agriculture, Building and road construction, Chemical industry, Manufacturing industry, Mining industry, Centralized lubrication, Shipping and offshore, Railway transport

## **FEATURES**

| 4,27 cm3/min         |
|----------------------|
| 1,5                  |
| digital              |
| G 1/4" (f)           |
| by hydraulic greaser |
| 1                    |
| -25 ÷ +60 °C         |
| grease max NLGI 2    |
| 24 V DC              |
| IP55                 |
| No. 1 - 0,024 m3     |
| 5,2 kg               |
| 6,2 kg               |
|                      |



## **OVERALL DIMENSIONS (mm)**