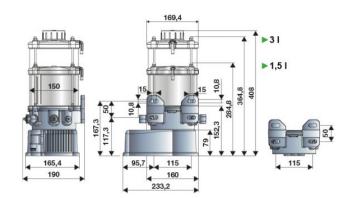

info@raasm.com

## P/N 3001210

Motor operated pump s. C30B15 for grease 24 V DC with 1 pumping element, 1,5 litres reservoir, min level indicator and remote display

## **AREAS OF USE**

Aeronautics, Agriculture, Building and road construction, Chemical industry, Manufacturing industry, Mining industry, Centralized lubrication, Shipping and offshore, Railway transport

## **FEATURES**

| 4,27 cm3/min         |
|----------------------|
| 1,5 l                |
| remote               |
| G 1/4" (f)           |
| by hydraulic greaser |
| 1                    |
| -25 ÷ +60 °C         |
| grease max NLGI 2    |
| 24 V DC              |
| IP55                 |
| No. 1 - 0,024 m3     |
| 5,2 kg               |
| 6,2 kg               |
|                      |



## **OVERALL DIMENSIONS (mm)**