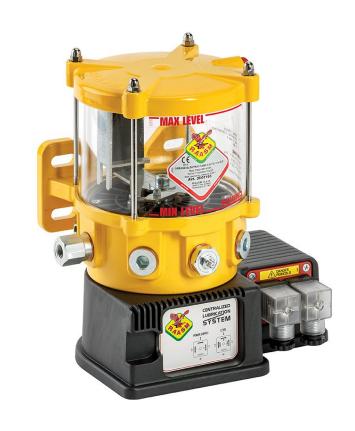

## P/N 3001210

Motor operated pump s. C30B15 for grease 24 V DC with 1 pumping element, 1,5 litres reservoir, min level indicator and remote display

## **FEATURES**

| 4,27 cm3/min         |
|----------------------|
| 1,5 l                |
| remote               |
| G 1/4" (f)           |
| by hydraulic greaser |
| 1                    |
| -25 ÷ +60 °C         |
| grease max NLGI 2    |
| 24 V DC              |
| IP55                 |
| No. 1 - 0,024 m3     |
| 5,2 kg               |
| 6,2 kg               |
|                      |