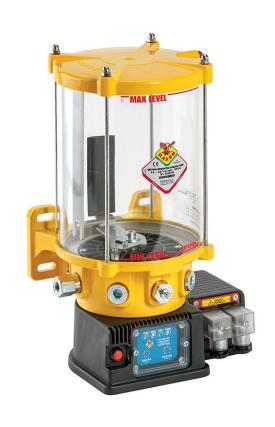

## P/N 3023800

Motor operated pump s. C30B18 for grease 24 V DC with 1 pumping element, 5 litres reservoir, min level indicator and analogic display

## **FEATURES**

| Flow rate              | 4,27 cm3/min         |
|------------------------|----------------------|
| Tank capacity          | 5 l                  |
| Control type           | analog               |
| Delivery union         | G 1/4" (f)           |
| Tank filling           | by hydraulic greaser |
| N° of pumping elements | 1                    |
| Working temperature    | -25 ÷ +60 °C         |
| Lubricant              | grease max NLGI 2    |
| Supply                 | 24 V DC              |
| Protection degree      | IP55                 |
| Packing                | No. 1 - 0,033 m3     |
| Net weight             | 6,2 kg               |
| Gross weight           | 7,1 kg               |