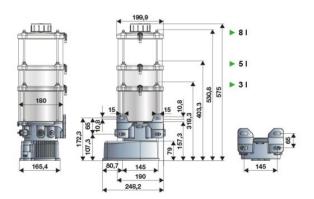

tion, Shipping and offshore, Railway transport

## **FEATURES**

| Flow rate              | 4,27 cm3/min         |
|------------------------|----------------------|
| Tank capacity          | 5 l                  |
| Control type           | analog               |
| Delivery union         | G 1/4" (f)           |
| Tank filling           | by hydraulic greaser |
| N° of pumping elements | 1                    |
| Working temperature    | -25 ÷ +60 °C         |
| Lubricant              | grease max NLGI 2    |
| Supply                 | 24 V DC              |
| Protection degree      | IP55                 |
| Packing                | No. 1 - 0,033 m3     |
| Net weight             | 6,2 kg               |
| Gross weight           | 7,1 kg               |



## **OVERALL DIMENSIONS (mm)**