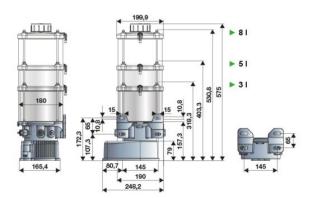

**FEATURES**

| Flow rate              | 4,27 cm3/min         |
|------------------------|----------------------|
| Tank capacity          | 5 I                  |
| Control type           | remote               |
| Delivery union         | G 1/4" (f)           |
| Tank filling           | by hydraulic greaser |
| N° of pumping elements | 1                    |
| Working temperature    | -25 ÷ +60 °C         |
| Lubricant              | grease max NLGI 2    |
| Supply                 | 24 V DC              |
| Protection degree      | IP55                 |
| Packing                | No. 1 - 0,033 m3     |
| Net weight             | 6,2 kg               |
| Gross weight           | 7,1 kg               |
|                        |                      |



## **OVERALL DIMENSIONS (mm)**