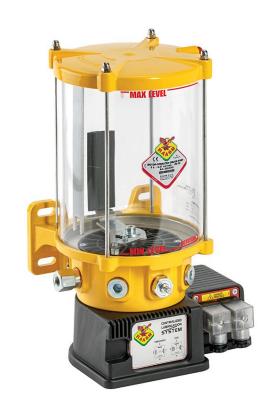

## P/N 3023891

Motor operated pump s. C30B18 for grease 24 V DC (PNP - NO) with 1 pumping element, 5 litres reservoir, min level indicator and remote display

## **FEATURES**

| Flow rate              | 4,27 cm3/min         |
|------------------------|----------------------|
| Tank capacity          | 5 I                  |
| Control type           | remote               |
| Delivery union         | G 1/4" (f)           |
| Tank filling           | by hydraulic greaser |
| N° of pumping elements | 1                    |
| Working temperature    | -25 ÷ +60 °C         |
| Lubricant              | grease max NLGI 2    |
| Supply                 | 24 V DC              |
| Protection degree      | IP55                 |
| Packing                | No. 1 - 0,033 m3     |
| Net weight             | 6,2 kg               |
| Gross weight           | 7,1 kg               |
|                        |                      |