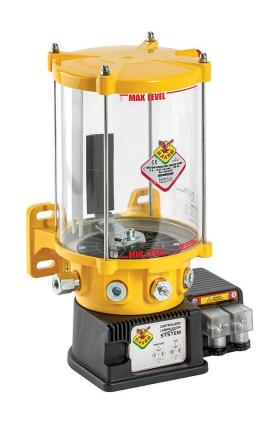

## P/N 3026590

Motor operated pump s. C30B18 for grease 12 V DC with 1 pumping element, 8 litres reservoir, min level indicator and remote display  $\frac{1}{2}$ 

## **FEATURES**

| Flow rate              | 4,27 cm3/min         |
|------------------------|----------------------|
| Tank capacity          | 8 I                  |
| Control type           | remote               |
| Delivery union         | G 1/4" (f)           |
| Tank filling           | by hydraulic greaser |
| N° of pumping elements | 1                    |
| Working temperature    | -25 ÷ +60 °C         |
| Lubricant              | grease max NLGI 2    |
| Supply                 | 12 V DC              |
| Protection degree      | IP55                 |
| Packing                | No. 1 - 0,040 m3     |
| Net weight             | 6,6 kg               |
| Gross weight           | 7,4 kg               |