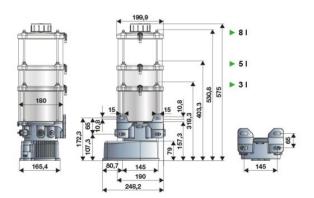

tion, Shipping and offshore, Railway transport

## **FEATURES**

| Flow rate              | 4,27 cm3/min         |
|------------------------|----------------------|
| Tank capacity          | 8 I                  |
| Control type           | remote               |
| Delivery union         | G 1/4" (f)           |
| Tank filling           | by hydraulic greaser |
| N° of pumping elements | 1                    |
| Working temperature    | -25 ÷ +60 °C         |
| Lubricant              | grease max NLGI 2    |
| Supply                 | 12 V DC              |
| Protection degree      | IP55                 |
| Packing                | No. 1 - 0,040 m3     |
| Net weight             | 6,6 kg               |
| Gross weight           | 7,4 kg               |



## **OVERALL DIMENSIONS (mm)**