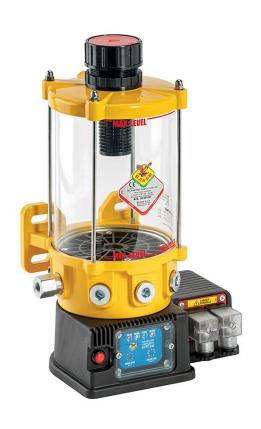

## P/N 3049150

Motor operated pump s. C30B18 for oil 12 V DC with 1 pumping element, 3 litres reservoir, min level indicator and analogic display  $\frac{1}{2}$ 

## **FEATURES**

| Flow rate              | 4,27 cm3/min         |
|------------------------|----------------------|
| Tank capacity          | 3                    |
| Control type           | analog               |
| Delivery union         | G 1/4" (f)           |
| Tank filling           | by hydraulic greaser |
| N° of pumping elements | 1                    |
| Working temperature    | -25 ÷ +60 °C         |
| Lubricant              | oils > 40 cSt        |
| Supply                 | 12 V DC              |
| Protection degree      | IP55                 |
| Packing                | No. 1 - 0,030 m3     |
| Net weight             | 5,8 kg               |
| Gross weight           | 6,7 kg               |