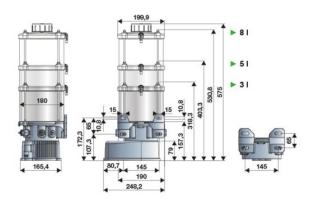

tion, Shipping and offshore, Railway transport

## **FEATURES**

| Flow rate              | 4,27 cm3/min         |
|------------------------|----------------------|
| Tank capacity          | 3                    |
| Control type           | analog               |
| Delivery union         | G 1/4" (f)           |
| Tank filling           | by hydraulic greaser |
| N° of pumping elements | 1                    |
| Working temperature    | -25 ÷ +60 °C         |
| Lubricant              | oils > 40 cSt        |
| Supply                 | 12 V DC              |
| Protection degree      | IP55                 |
| Packing                | No. 1 - 0,030 m3     |
| Net weight             | 5,8 kg               |
| Gross weight           | 6,7 kg               |



## **OVERALL DIMENSIONS (mm)**