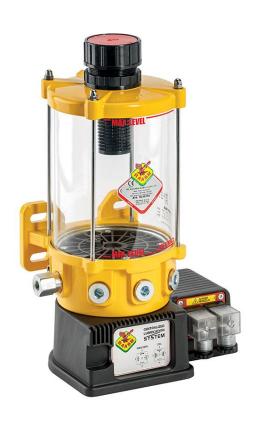

## P/N 3049240

Motor operated pump s. C30B18 for oil 12 V DC with 1 pumping element, 3 litres reservoir, min level indicator and remote display  $\frac{1}{2}$ 

## **FEATURES**

| Flow rate              | 4,27 cm3/min         |
|------------------------|----------------------|
| Tank capacity          | 3                    |
| Control type           | remote               |
| Delivery union         | G 1/4" (f)           |
| Tank filling           | by hydraulic greaser |
| N° of pumping elements | 1                    |
| Working temperature    | -25 ÷ +60 °C         |
| Lubricant              | oils > 40 cSt        |
| Supply                 | 12 V DC              |
| Protection degree      | IP55                 |
| Packing                | No. 1 - 0,030 m3     |
| Net weight             | 5,8 kg               |
| Gross weight           | 6,7 kg               |