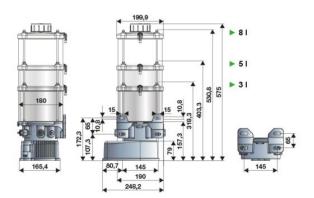

tion, Shipping and offshore, Railway transport

## **FEATURES**

| Flow rate              | 4,27 cm3/min         |
|------------------------|----------------------|
| Tank capacity          | 3                    |
| Control type           | remote               |
| Delivery union         | G 1/4" (f)           |
| Tank filling           | by hydraulic greaser |
| N° of pumping elements | 1                    |
| Working temperature    | -25 ÷ +60 °C         |
| Lubricant              | oils > 40 cSt        |
| Supply                 | 12 V DC              |
| Protection degree      | IP55                 |
| Packing                | No. 1 - 0,030 m3     |
| Net weight             | 5,8 kg               |
| Gross weight           | 6,7 kg               |



## **OVERALL DIMENSIONS (mm)**