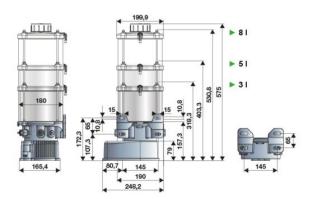

tion, Shipping and offshore, Railway transport

## **FEATURES**

| Flow rate              | 4,27 cm3/min         |
|------------------------|----------------------|
| Tank capacity          | 3 I                  |
| Control type           | digital              |
| Delivery union         | G 1/4" (f)           |
| Tank filling           | by hydraulic greaser |
| N° of pumping elements | 1                    |
| Working temperature    | -25 ÷ +60 °C         |
| Lubricant              | oils > 40 cSt        |
| Supply                 | 24 V DC              |
| Protection degree      | IP55                 |
| Packing                | No. 1 - 0,030 m3     |
| Net weight             | 5,8 kg               |
| Gross weight           | 6,7 kg               |



## **OVERALL DIMENSIONS (mm)**