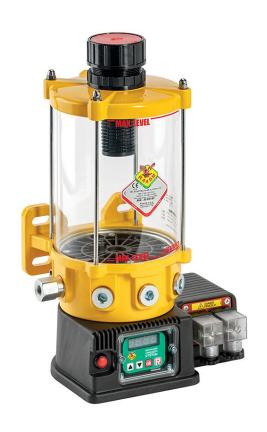

## P/N 3050275

Motor operated pump s. C30B18 for oil 24 V DC with 1 pumping element, 3 litres reservoir, min level indicator and digital display  $\frac{1}{2}$ 

## **FEATURES**

| Flow rate              | 4,27 cm3/min         |
|------------------------|----------------------|
| Tank capacity          | 3 I                  |
| Control type           | digital              |
| Delivery union         | G 1/4" (f)           |
| Tank filling           | by hydraulic greaser |
| N° of pumping elements | 1                    |
| Working temperature    | -25 ÷ +60 °C         |
| Lubricant              | oils > 40 cSt        |
| Supply                 | 24 V DC              |
| Protection degree      | IP55                 |
| Packing                | No. 1 - 0,030 m3     |
| Net weight             | 5,8 kg               |
| Gross weight           | 6,7 kg               |