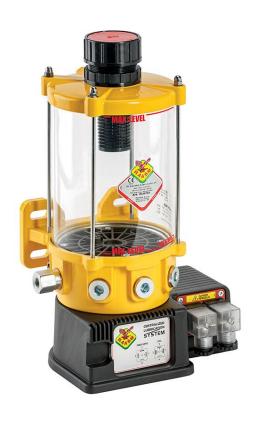

## P/N 3050320

Motor operated pump s. C30B18 for oil 24 V DC with 1 pumping element, 3 litres reservoir, min level indicator and remote display  $\frac{1}{2}$ 

## **FEATURES**

| Flow rate              | 4,27 cm3/min         |
|------------------------|----------------------|
| Tank capacity          | 3                    |
| Control type           | remote               |
| Delivery union         | G 1/4" (f)           |
| Tank filling           | by hydraulic greaser |
| N° of pumping elements | 1                    |
| Working temperature    | -25 ÷ +60 °C         |
| Lubricant              | oils > 40 cSt        |
| Supply                 | 24 V DC              |
| Protection degree      | IP55                 |
| Packing                | No. 1 - 0,030 m3     |
| Net weight             | 5,8 kg               |
| Gross weight           | 6,7 kg               |