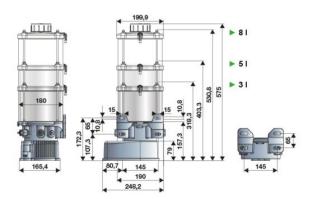

tion, Shipping and offshore, Railway transport

## **FEATURES**

| Flow rate              | 4,27 cm3/min         |
|------------------------|----------------------|
| Tank capacity          | 3                    |
| Control type           | remote               |
| Delivery union         | G 1/4" (f)           |
| Tank filling           | by hydraulic greaser |
| N° of pumping elements | 1                    |
| Working temperature    | -25 ÷ +60 °C         |
| Lubricant              | oils > 40 cSt        |
| Supply                 | 24 V DC              |
| Protection degree      | IP55                 |
| Packing                | No. 1 - 0,030 m3     |
| Net weight             | 5,8 kg               |
| Gross weight           | 6,7 kg               |



## **OVERALL DIMENSIONS (mm)**