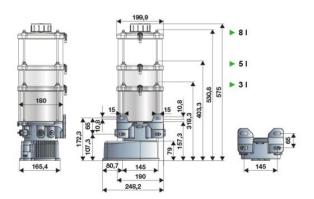

tion, Shipping and offshore, Railway transport

## **FEATURES**

| Flow rate              | 4,27 cm3/min         |
|------------------------|----------------------|
| Tank capacity          | 5 I                  |
| Control type           | remote               |
| Delivery union         | G 1/4" (f)           |
| Tank filling           | by hydraulic greaser |
| N° of pumping elements | 1                    |
| Working temperature    | -25 ÷ +60 °C         |
| Lubricant              | oils > 40 cSt        |
| Supply                 | 12 V DC              |
| Protection degree      | IP55                 |
| Packing                | No. 1 - 0,037 m3     |
| Net weight             | 6 kg                 |
| Gross weight           | 7 kg                 |



## **OVERALL DIMENSIONS (mm)**