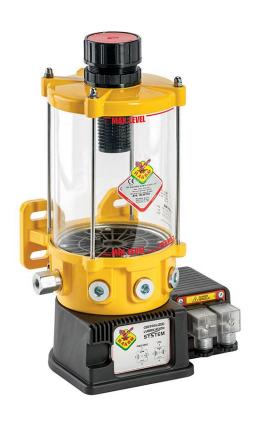

## P/N 3053020

Motor operated pump s. C30B18 for oil 12 V DC with 1 pumping element, 5 litres reservoir, min level indicator and remote display  $\frac{1}{2}$ 

## **FEATURES**

| Flow rate              | 4,27 cm3/min         |
|------------------------|----------------------|
| Tank capacity          | 5 I                  |
| Control type           | remote               |
| Delivery union         | G 1/4" (f)           |
| Tank filling           | by hydraulic greaser |
| N° of pumping elements | 1                    |
| Working temperature    | -25 ÷ +60 °C         |
| Lubricant              | oils > 40 cSt        |
| Supply                 | 12 V DC              |
| Protection degree      | IP55                 |
| Packing                | No. 1 - 0,037 m3     |
| Net weight             | 6 kg                 |
| Gross weight           | 7 kg                 |