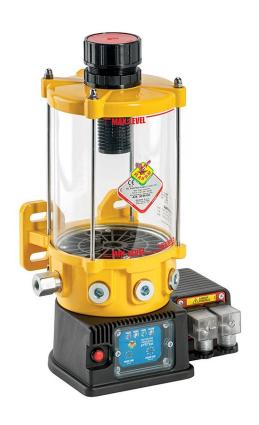

## P/N 3054010

Motor operated pump s. C30B18 for oil 24 V DC with 1 pumping element, 5 litres reservoir, min level indicator and analogic display  $\frac{1}{2}$ 