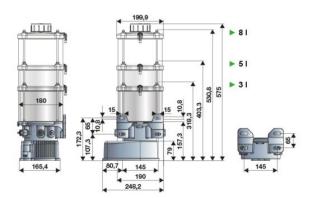

tion, Shipping and offshore, Railway transport

## **FEATURES**

| Flow rate              | 4,27 cm3/min         |
|------------------------|----------------------|
| Tank capacity          | 5 I                  |
| Control type           | analog               |
| Delivery union         | G 1/4" (f)           |
| Tank filling           | by hydraulic greaser |
| N° of pumping elements | 1                    |
| Working temperature    | -25 ÷ +60 °C         |
| Lubricant              | oils > 40 cSt        |
| Supply                 | 24 V DC              |
| Protection degree      | IP55                 |
| Packing                | No. 1 - 0,037 m3     |
| Net weight             | 6 kg                 |
| Gross weight           | 7 kg                 |



## **OVERALL DIMENSIONS (mm)**