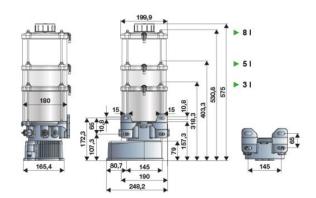

tion, Shipping and offshore, Railway transport

## **FEATURES**

| Flow rate              | 4,27 cm3/min         |
|------------------------|----------------------|
| Tank capacity          | 8                    |
| Control type           | analog               |
| Delivery union         | G 1/4" (f)           |
| Tank filling           | by hydraulic greaser |
| N° of pumping elements | 1                    |
| Working temperature    | -25 ÷ +60 °C         |
| Lubricant              | oils > 40 cSt        |
| Supply                 | 12 V DC              |
| Protection degree      | IP55                 |
| Packing                | No. 1 - 0,044 m3     |
| Net weight             | 6,5 kg               |
| Gross weight           | 7,3 kg               |



## **OVERALL DIMENSIONS (mm)**