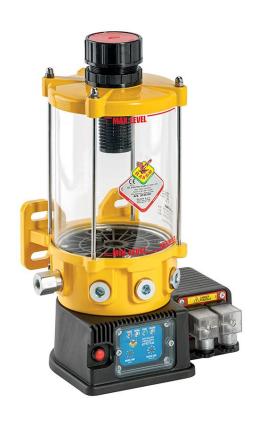

## P/N 3056710

Motor operated pump s. C30B18 for oil 12 V DC with 1 pumping element, 8 litres reservoir, min level indicator and analogic display  $\frac{1}{2}$ 