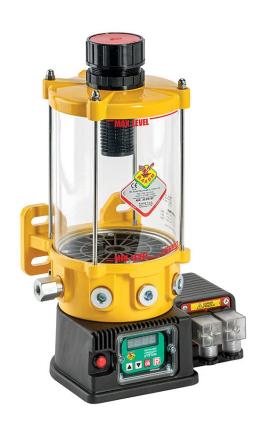

## P/N 3057835

Motor operated pump s. C30B18 for oil 24 V DC with 1 pumping element, 8 litres reservoir, min level indicator and digital display  $\frac{1}{2}$ 

## **FEATURES**

| 4,27 cm3/min         |
|----------------------|
| 8 I                  |
| digital              |
| G 1/4" (f)           |
| by hydraulic greaser |
| 1                    |
| -25 ÷ +60 °C         |
| oils > 40 cSt        |
| 24 V DC              |
| IP55                 |
| No. 1 - 0,044 m3     |
| 6,5 kg               |
| 7,3 kg               |
|                      |