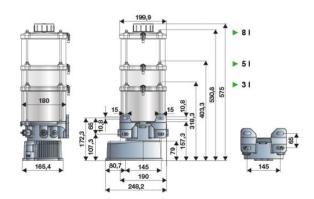

## P/N 3057835

Motor operated pump s. C30B18 for oil 24 V DC with 1 pumping element, 8 litres reservoir, min level indicator and digital display  $\frac{1}{2}$ 

## **AREAS OF USE**

Aeronautics, Agriculture, Building and road construction, Chemical industry, Manufacturing industry, Mining industry, Centralized lubrication, Shipping and offshore, Railway transport

## **FEATURES**

| 4,27 cm3/min         |
|----------------------|
| 8 I                  |
| digital              |
| G 1/4" (f)           |
| by hydraulic greaser |
| 1                    |
| -25 ÷ +60 °C         |
| oils > 40 cSt        |
| 24 V DC              |
| IP55                 |
| No. 1 - 0,044 m3     |
| 6,5 kg               |
| 7,3 kg               |
|                      |



## **OVERALL DIMENSIONS (mm)**